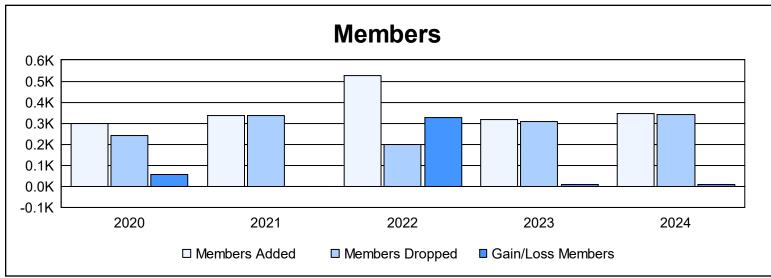

District 4 C4 As of June 2024 Cumulative

| Year      | New<br>Clubs | Dropped<br>Clubs | Gain/<br>Loss<br>Clubs | New<br>Members | Charter<br>Members | Reinstate<br>Members | Transfer<br>Members | Total<br>Member<br>Added | Total<br>Members<br>Dropped | Gain/<br>Loss<br>Members |
|-----------|--------------|------------------|------------------------|----------------|--------------------|----------------------|---------------------|--------------------------|-----------------------------|--------------------------|
| 2019-2020 | 2            | 2                | 0                      | 220            | 58                 | 1                    | 17                  | 296                      | 239                         | 57                       |
| 2020-2021 | 4            | 3                | 1                      | 176            | 135                | 15                   | 8                   | 334                      | 337                         | -3                       |
| 2021-2022 | 5            | 0                | 5                      | 323            | 189                | 9                    | 3                   | 524                      | 198                         | 326                      |
| 2022-2023 | 0            | 0                | 0                      | 272            | 12                 | 25                   | 10                  | 319                      | 310                         | 9                        |
| 2023-2024 | 1            | 4                | -3                     | 252            | 62                 | 23                   | 9                   | 346                      | 339                         | 7                        |
| Average   | 2            | 2                | 1                      | 249            | 91                 | 15                   | 9                   | 364                      | 285                         | 79                       |