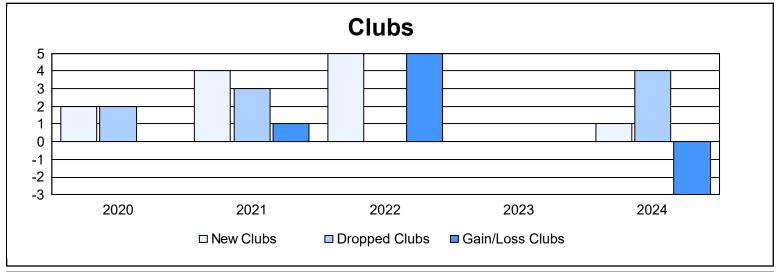

District 4 C4 As of June 2024 Cumulative

| Year      | New<br>Clubs | Dropped<br>Clubs | Gain/<br>Loss<br>Clubs | New<br>Members | Charter<br>Members | Reinstate<br>Members | Transfer<br>Members | Total<br>Member<br>Added | Total<br>Members<br>Dropped | Gain/<br>Loss<br>Members |
|-----------|--------------|------------------|------------------------|----------------|--------------------|----------------------|---------------------|--------------------------|-----------------------------|--------------------------|
| 2019-2020 | 2            | 2                | 0                      | 220            | 58                 | 1                    | 17                  | 296                      | 239                         | 57                       |
| 2020-2021 | 4            | 3                | 1                      | 176            | 135                | 15                   | 8                   | 334                      | 337                         | -3                       |
| 2021-2022 | 5            | 0                | 5                      | 323            | 189                | 9                    | 3                   | 524                      | 198                         | 326                      |
| 2022-2023 | 0            | 0                | 0                      | 272            | 12                 | 25                   | 10                  | 319                      | 310                         | 9                        |
| 2023-2024 | 1            | 4                | -3                     | 252            | 62                 | 23                   | 9                   | 346                      | 339                         | 7                        |
| Average   | 2            | 2                | 1                      | 249            | 91                 | 15                   | 9                   | 364                      | 285                         | 79                       |